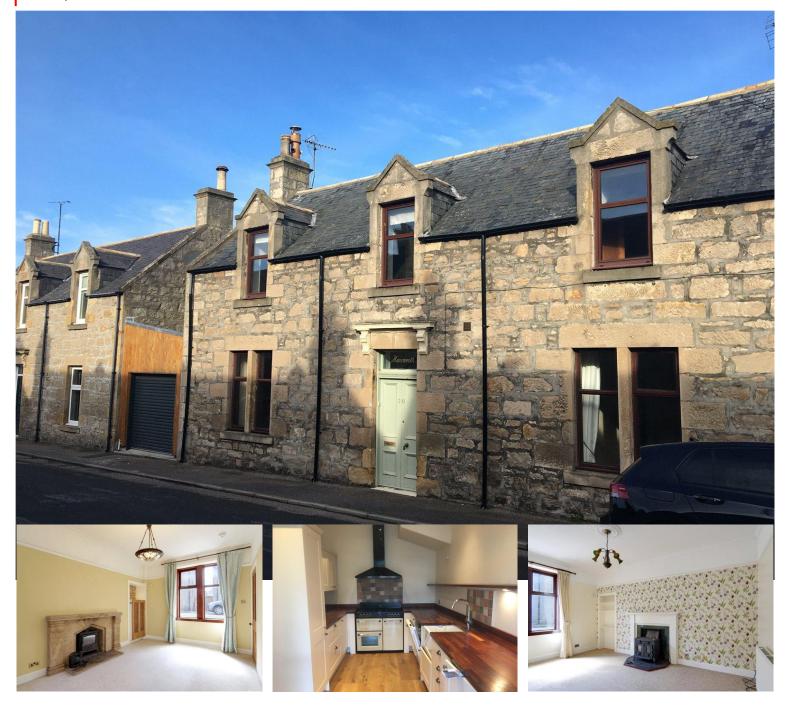

## Harworth, 30 Union Street

Lossiemouth Moray, IV31 6BD

A superb detached family house with an enclosed garden. Offering spacious, flexible family living accommodation, 2 reception rooms, study, conservatory and 3 bedrooms. SHORT LET - available now for 6 months only. LARN:1810017

- \* Sitting room with wood burning stove
- \* Gas Central Heating
- \* Large deck area and garden
- \* 1 pet by negotiation
- \* On street parking

- \* Broadband & mobile reception available
- \* Deposit £2400
- \* EPC= E
- \* Council tax: D
- \* Landlord Registration: 500463/300/05062