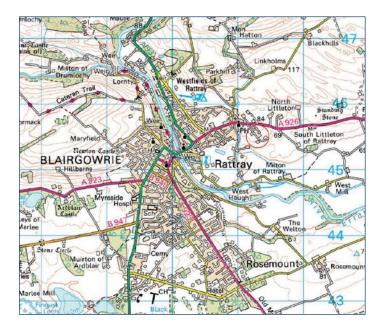

#### LOCATION

Westerlea is located on the periphery of Rattray and benefits from excellent views over the surrounding countryside. Blairgowrie, less than a mile west provides excellent local services, with a range of retailers including a major supermarket together with medical facilities and primary and secondary schools. Perth some 16 miles south and Dundee approximately 19 miles south east provide a range of restaurants, banks and professional services. The main line rail station in Perth provides daily services north to Inverness and south to the central belt including a sleeper service to London.

#### DIRECTIONS

From Perth take the A93 signposted Blairgowrie and continue through the town crossing over the river Ericht and proceeding towards Alyth on the A926. Westerlea is located on the periphery of the town as indicated on the plan.