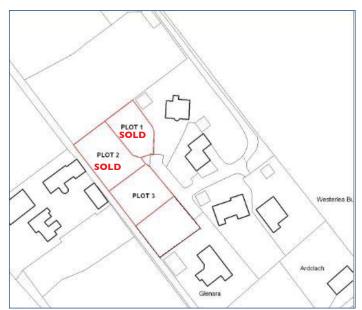

# Galbraith

- Full planning permission which has been granted live in perpetuity by PKC
- One remaining plot -Plot 3: 580.54 square metres
- Existing residential neighbourhood
- Private location close to amenities
- Services located adjacent to plot

#### DESCRIPTION

The plots are located within a former paddock with bounded by a stone wall and benefitting from detailed planning permission and excellent access. The remaining plot is clearly defined by fencing and extends to approximately: Plot 3: 580.54 square metres

#### PRICE

Our client is seeking offers in the region of £80,000 for the plot as identified on the site plan. Our clients are not bound to accept the highest or indeed any offer.