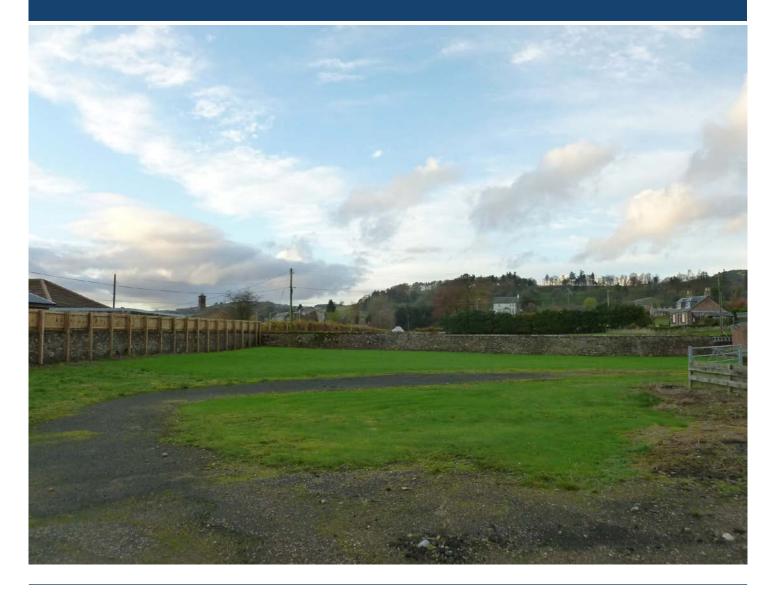

#### DESCRIPTION

The plots are located within a former paddock with bounded by a stone wall and benefitting from detailed planning permission and excellent access. The remaining plot is clearly defined by fencing and extends to approximately: Plot 3: 580.54 square metres

#### SERVICES

Mains supplies of electricity, gas, water and foul drainage are available at the entrance to the plots within Glenara paddock at Westerlea, however prospective purchasers will require to satisfy themselves in terms of capacity.