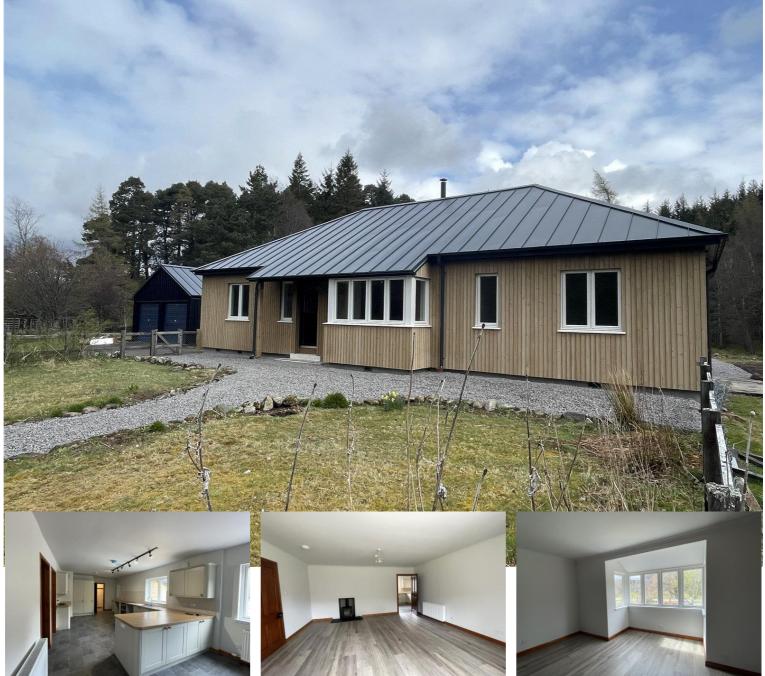

## The Bungalow, Glenmazeran, Tomatin

Inverness

A charming newly renovated house, located in a rural position about 23 miles south of Inverness. Accommodation comprises: dining kitchen, sitting room with wood burner, 3 bedrooms and 2 bathrooms. Heated with an Air source heat pump. Would suit someone familiar with living on an estate. LARN 1810017.

- \* 3 Bedrooms 2 Bathrooms
- \* Energy efficient
- \* EPC: C
- \* Council Tax Band: E

- \* Deposit: £2,400
- \* LLRN: 283711/270/20271
- \* Pets by negotiation
- \* Broadband and mobile available