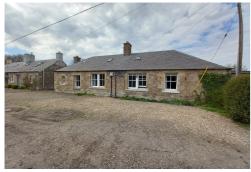

## 5 Newton Farm Cottage, Jedburgh

Scottish Borders, TD8 6ST

A charming semi-detached two bedroom cottage in a beautiful rural location. The accommodation comprises: lounge with open fire, kitchen, two bedrooms, bathroom with shower, garden and parking. The advertised rent will include heating and hot water from the biomass boiler.