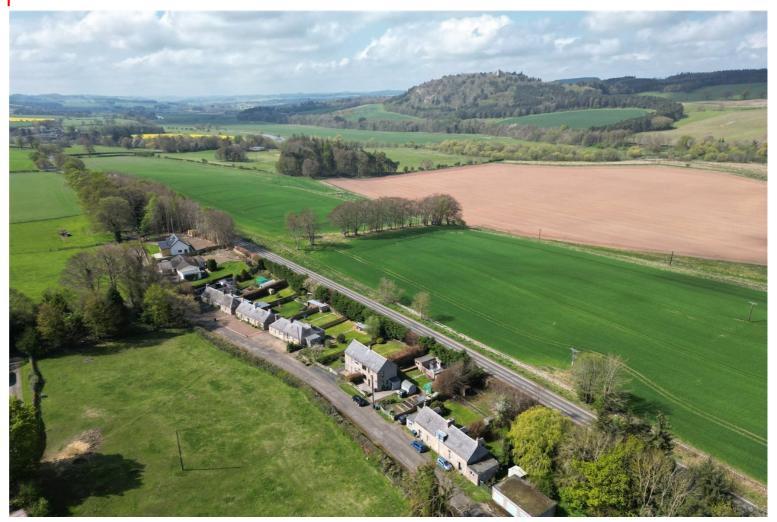

## 5 Newton Farm Cottage, Jedburgh

Scottish Borders, TD8 6ST

A charming semi-detached two bedroom cottage in a beautiful rural location. The accommodation comprises: lounge with open fire, kitchen, two bedrooms, bathroom with shower, garden and parking. The advertised rent will include heating and hot water from the biomass boiler.