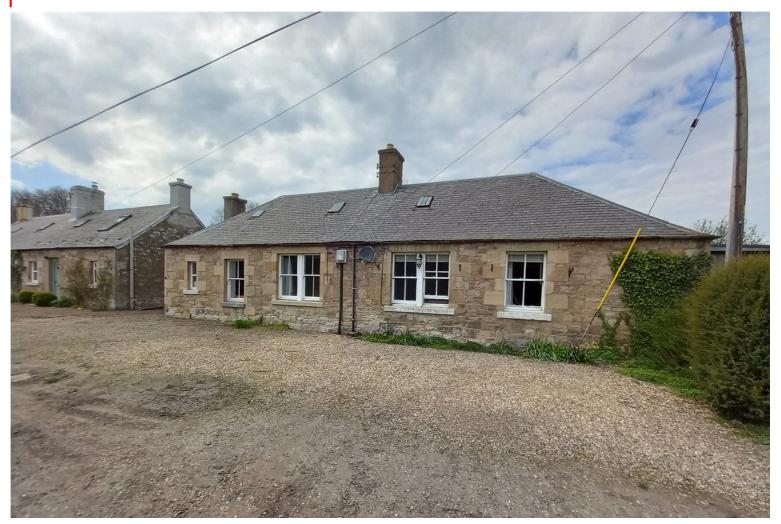

## 5 Newton Farm Cottage, Jedburgh

Scottish Borders TD8 6ST

A charming semi-detached two bedroom cottage in a beautiful rural location. The accommodation comprises: lounge with open fire, kitchen, two bedrooms, bathroom with shower, garden and parking. The advertised rent will include heating and hot water from the biomass boiler.