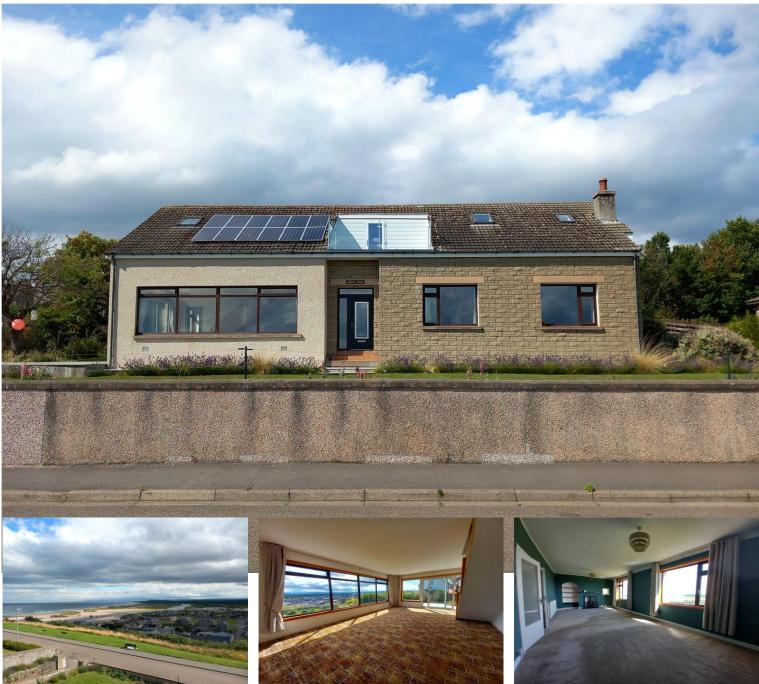

## **Robinhill, Prospect Terrace**

Lossiemouth Moray, IV31 6JS

Detached unfurnished property set in an elevated position overlooking Lossiemouth. Acc: 2 large reception rooms (one with log burner), 5 bedrooms (2 en suite) kitchen & utility room, family bathroom & family shower room. Large balcony & patio. Garden, double garage and gated driveway. LARN 1810017

- \* Unfurnished 5 bed, 4 bathroom
- \* Stunning views
- \* Gas Central Heating
- \* Council Tax Band G
- \* EPC C

## RENT £1,450 PCM

- \* Gated driveway
- \* Pet a possibility
- \* Mobile reception & broadband available
- \* Deposit £2900
- \* LLRN: 529099/300/21082

01463 224343 inverness.enquiries@galbraithgroup.com