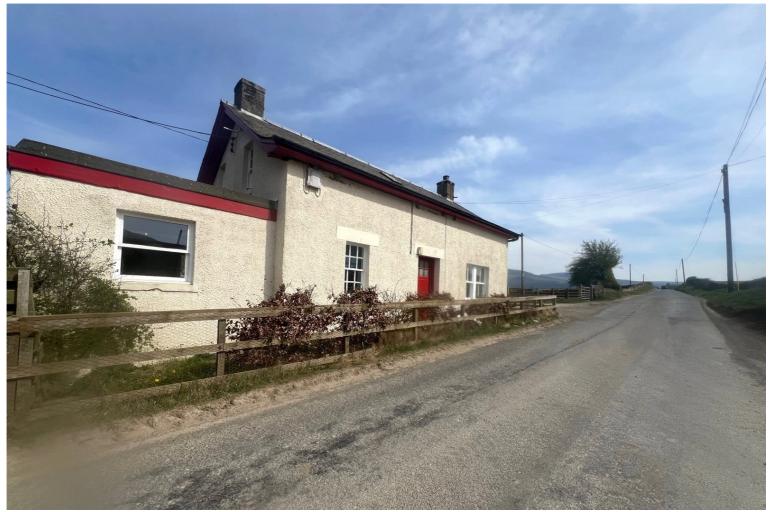

## Ivy Cottage, Howford, Innerleithen

Scottish Borders, EH44 6PS

## Galbraith

A detached cottage in a rural setting in the much sought after area of Howford, Traquair. The two storey cottage comprises: dining kitchen, lounge, three bedrooms & bathroom. Property benefits from oil fired central heating and a small area of garden ground.

- \* Deposit £1300
- \* Council Tax Band D
- \* Unfurnished
- \* No pets
- \* Three bedrooms

- \* Small garden area
- \* On working farm, no small children for safety
- \* Available:Now
- \* EPC: F33
- \* Landlord reg:25610/355/11240