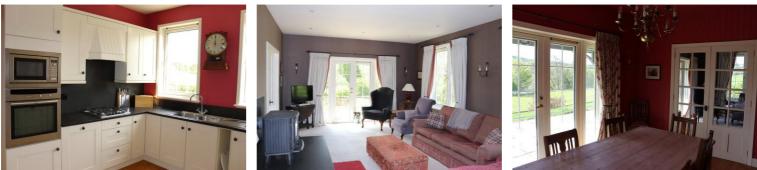

## Galbraith

A beautiful fully furnished lodge set in an idyllic location close to the River Nairn in Inverness-shire. Accommodation comprises of fully fitted kitchen, dining room, sitting room with wood burning stove, laundry room, family bathroom and 4 bedrooms (2 en-suite). Fully furnished. LARN 1810017