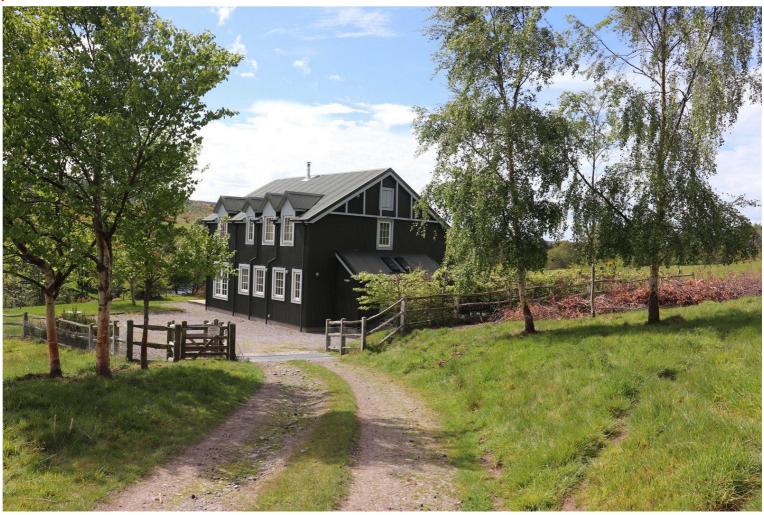

## The Green Bothy, Dalcross

Croy

Inverness, Highland, IV2 5PR

## Galbraith

A beautiful fully furnished lodge set in an idyllic location close to the River Nairn in Inverness-shire. Accommodation comprises of fully fitted kitchen, dining room, sitting room with wood burning stove, laundry room, family bathroom and 4 bedrooms (2 en-suite). Fully furnished. LARN 1810017