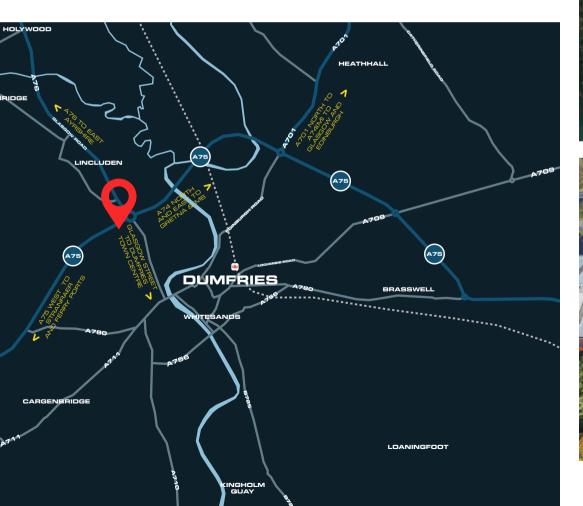

### **LOCATION**

Dumfries is the principal town in Dumfries and Galloway and lies approximately 75 miles south of Glasgow and 34 miles north west of Carlisle. The town is well connected to the surrounding area and the A74(M) can be accessed within a 30 minute drive.

The ferry ports to Northern Ireland lie approximately 75 miles west of Dumfries and are accessed via the A75.

Maxwelltown Industrial Estate is located on the West side of Dumfries, immediately adjacent to a major junction of the A75. Surrounding occupiers include Aldi, Homebase and Wickes.