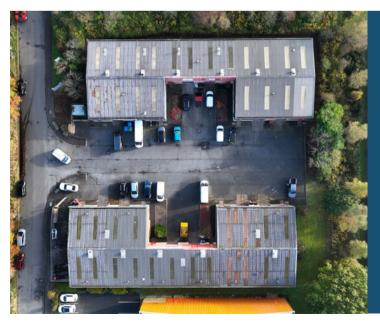

## **DESCRIPTION**

The estate comprises two terraces of modern single storey industrial warehouse buildings. The subjects are of steel portal frame construction with mono pitched roofs which are clad externally in profile metal sheeting incorporating translucent panels. The external elevations are finished part brick and part profile metal cladding.

#### Specification of Units:

Maximum eaves of 5.5m

Three phase power supply

Roller shutter access

**WC** facilities