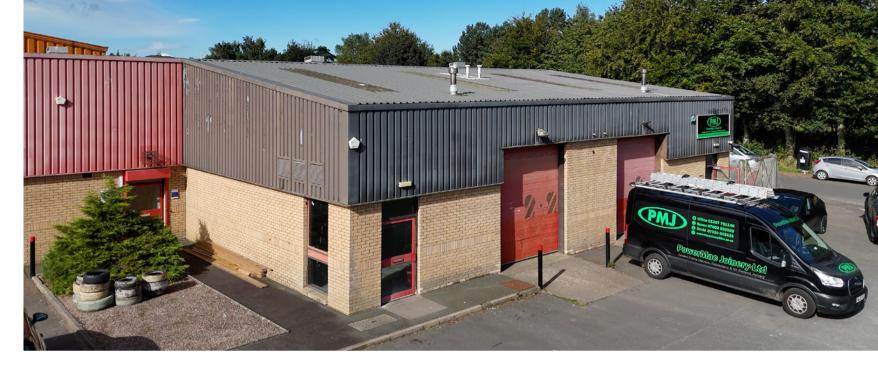

## **DESCRIPTION**

The estate comprises two terraces of modern single storey industrial warehouse buildings. The subjects are of steel portal frame construction with mono pitched roofs which are clad externally in profile metal sheeting incorporating translucent panels. The external elevations are finished part brick and part profile metal cladding.

#### Specification of Units:

Maximum eaves of 5.5m

Three phase power supply

Roller shutter access

**WC** facilities