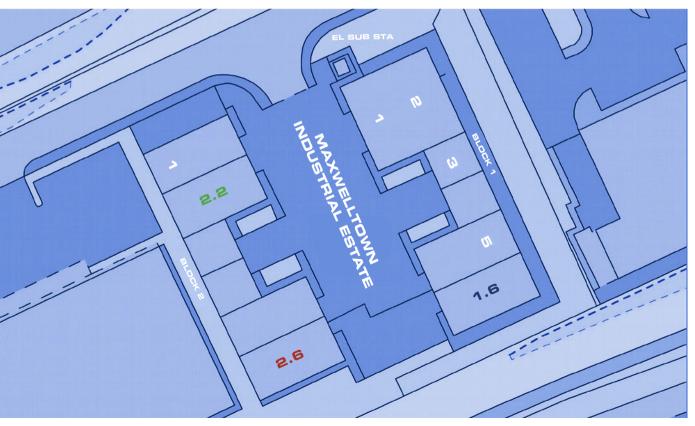

# **AVAILABILITY**

| UNIT           | SIZE        | VIDEO LINK | STATUS      |
|----------------|-------------|------------|-------------|
| Block 1 Unit 6 | 1,908 sq ft | Click here | Under Offer |
| Block 2 Unit 2 | 1,824 sq ft | Click here | Under Offer |
| Block 2 Unit 6 | 1,810 sq ft | Click here | Available   |