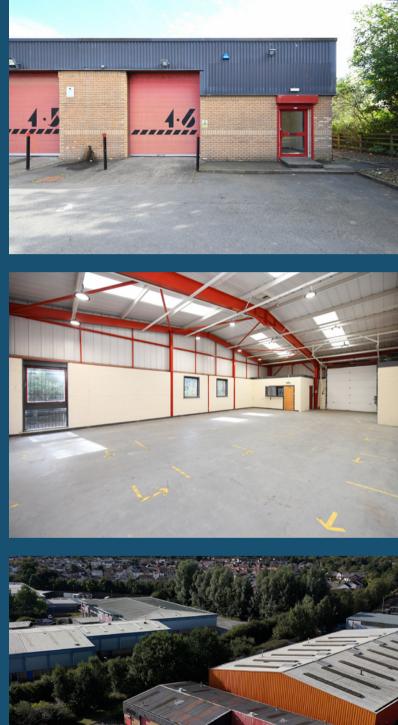

## **DESCRIPTION**

The estate comprises two terraces of modern single storey industrial warehouse buildings. The subjects are of steel portal frame construction with mono pitched roofs which are clad externally in profile metal sheeting incorporating translucent panels. The external elevations are finished part brick and part profile metal cladding.

#### Specification of Units:

Maximum eaves of 5.5m

Three phase power supply

Roller shutter access

**WC** facilities