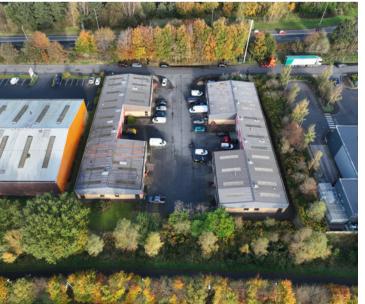

## **DESCRIPTION**

The estate comprises two terraces of modern single storey industrial warehouse buildings. The subjects are of steel portal frame construction with mono pitched roofs which are clad externally in profile metal sheeting incorporating translucent panels. The external elevations are finished part brick and part profile metal cladding.

#### Specification of Units:

Maximum eaves of 5.5m

Three phase power supply

Roller shutter access

**WC** facilities