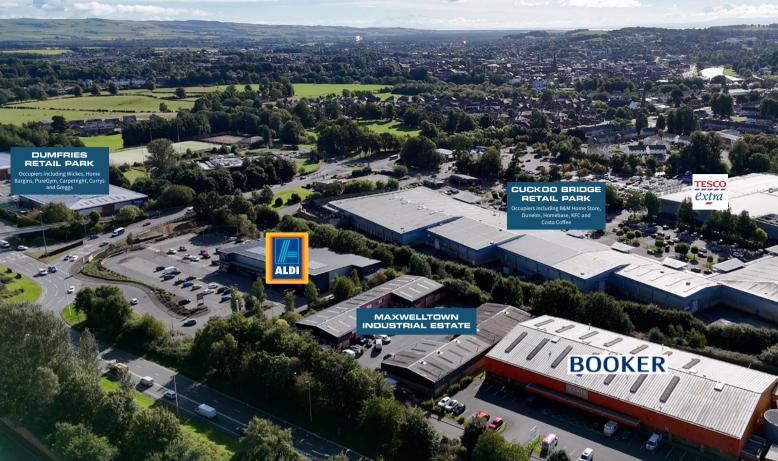

The ferry ports to Northern Ireland lie approximately 75 miles west of Dumfries and are accessed via the A75.

Maxwelltown Industrial Estate is located on the West side of Dumfries, immediately adjacent to a major junction of the A75. Surrounding occupiers include Aldi, Homebase and Wickes.

## **DESCRIPTION**

The estate comprises two terraces of modern single storey industrial warehouse buildings. The subjects are of steel portal frame construction with mono pitched roofs which are clad externally in profile metal sheeting incorporating translucent panels. The external elevations are finished part brick and part profile metal cladding.