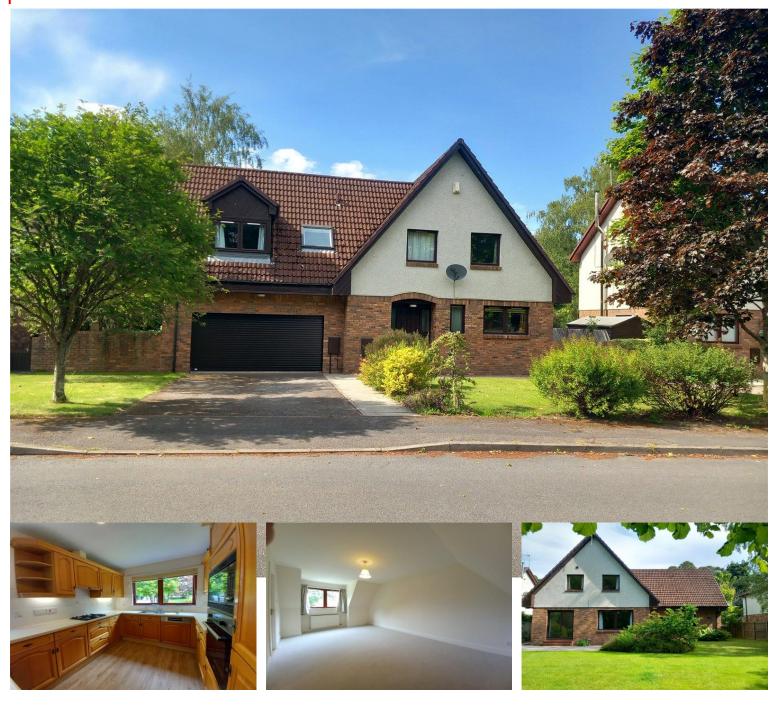

## **4 Drummond Place**

**Inverness** 

Highland, IV2 4JT

Executive family home comprising: Ground Floor: Entrance Hall, Lounge, dining room, WC, kitchen/dining, & utility. First Floor: Landing, Main bedroom with en suite bathroom & dressing room, 4 further bedrooms and family bathroom. Mature gardens, double garage, and driveway. LARN1810017

- \* Five-bedroom executive home
- \* 2 bath/ 1 WC
- \* Gas central heating
- \* Mature Gardens
- Double garage & driveway

- \* Broadband & mobile reception available
- \* Mature gardens
- \* LLRN: 548545/270/27061