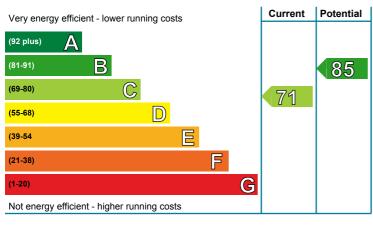

sment: RdSAP, existing dwelling

Approved Organisation: Elmhurst

**Main heating and fuel:** Boiler and radiators, mains

gas

#### You can use this document to:

- . Compare current ratings of properties to see which are more energy efficient and environmentally friendly
- Find out how to save energy and money and also reduce CO<sub>2</sub> emissions by improving your home

| Estimated energy costs for your home for 3 years* | £4,080 | See your recommendations       |
|---------------------------------------------------|--------|--------------------------------|
| Over 3 years you could save*                      | £495   | report for more<br>information |

<sup>\*</sup> based upon the cost of energy for heating, hot water, lighting and ventilation, calculated using standard assumptions



# **Energy Efficiency Rating**

This graph shows the current efficiency of your home, taking into account both energy efficiency and fuel costs. The higher this rating, the lower your fuel bills are likely to be.

Your current rating is **band C (71)**. The average rating for EPCs in Scotland is **band D (61)**.

The potential rating shows the effect of undertaking all of the improvement measures listed within your recommendations report.



# **Environmental Impact (CO<sub>2</sub>) Rating**

This graph shows the effect of your home on the environment in terms of carbon dioxide  $(CO_2)$  emissions. The higher the rating, the less impact it has on the environment.

Your current rating is **band D (68)**. The average rating for EPCs in Scotland is **band D (59)**.

The potential rating sh