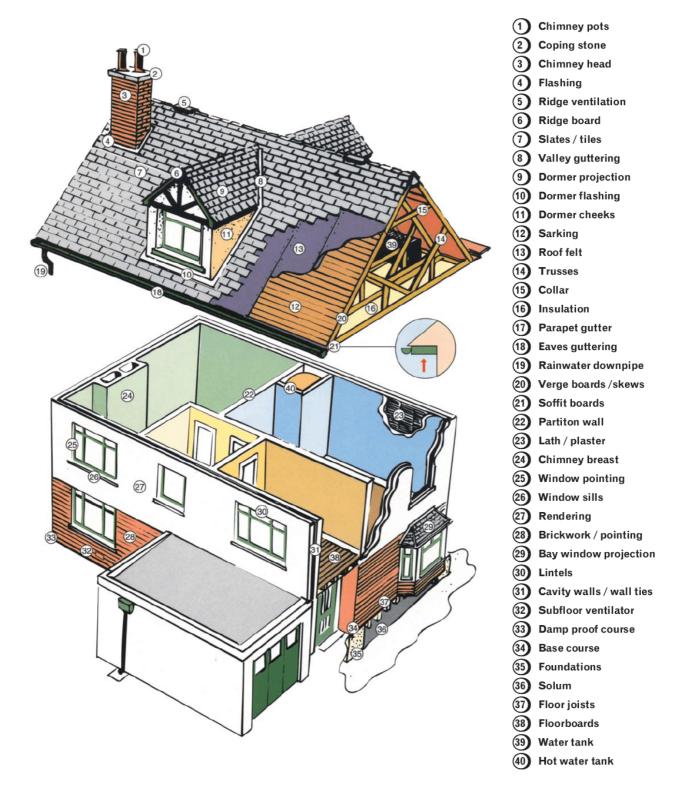

# Sectional Diagram showing elements of a typical house

Reference may be made in this report to some or all of the above component parts of the property. This diagram may assist you in locating and understanding these items.