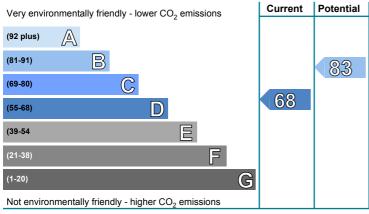

our recommendations       |
|---------------------------------------------------|--------|--------------------------------|
| Over 3 years you could save*                      | £495   | report for more<br>information |

<sup>\*</sup> based upon the cost of energy for heating, hot water, lighting and ventilation, calculated using standard assumptions



# **Energy Efficiency Rating**

This graph shows the current efficiency of your home, taking into account both energy efficiency and fuel costs. The higher this rating, the lower your fuel bills are likely to be.

Your current rating is **band C (71)**. The average rating for EPCs in Scotland is **band D (61)**.

The potential rating shows the effect of undertaking all of the improvement measures listed within your recommendations report.



# **Environmental Impact (CO<sub>2</sub>) Rating**

This graph shows the effect of your home on the environment in terms of carbon dioxide  $(CO_2)$  emissions. The higher the rating, the less impact it has on the environment.

Your current rating is **band D (68)**. The average rating for EPCs in Scotland is **band D (59)**.

The potential rating shows the effect of undertaking all of the improvement measures listed within your recommendations report.

# Top actions you can take to save money and make your home more efficient

| Recommended measures                 | Indicative cost | Typical savings over 3 years |
|--------------------------------------|-----------------|------------------------------|
| 1 Floor insulation (suspended floor) | £800 - £1,200   | £330.00