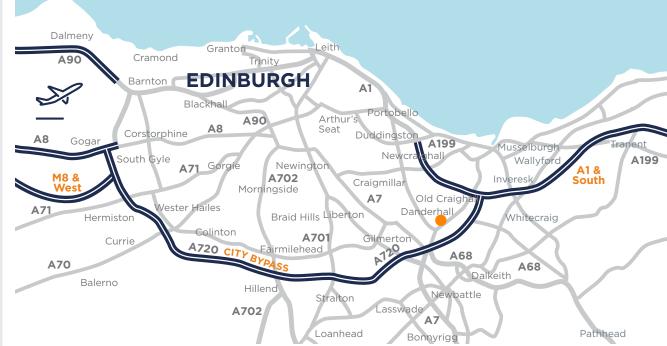

### **LOCATION**

THE SITE IS LOCATED
TO THE SOUTH EAST
OF EDINBURGH CITY
CENTRE, ON THE
SOUTH SIDE OF THE
MAIN THOROUGHFARE
KNOWN AS THE WISP.

GOOGLE MAP

The site is easily accessible to Edinburgh City and the wider motorway networks, with the Edinburgh City Bypass situated 2 miles south of the subjects.