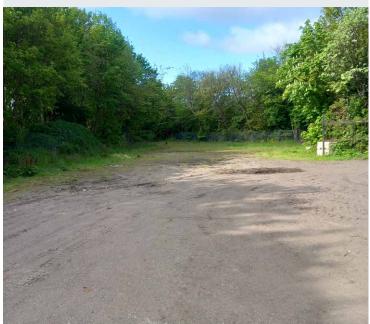

#### **DESCRIPTION**

The subjects comprise an industrial/storage site, surrounded by bunds and in part, wire fencing. The site is accessed via secure metal gates with shrubs and trees providing additional screening from the surrounding roads.

The site is suitable for a variety of uses and has previously been used for the storage of containers, vehicles and plant.

The site will be cleared prior to letting and has a combination of surfaces with areas of both hardcore and rough ground.