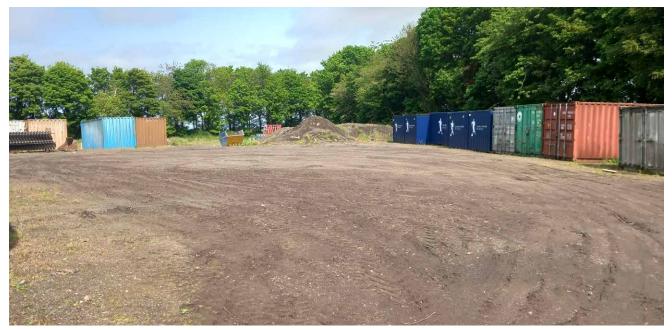

#### **DESCRIPTION**

The subjects comprise an industrial/storage site, surrounded by bunds and in part, wire fencing. The site is accessed via secure metal gates with shrubs and trees providing additional screening from the surrounding roads.

The site is suitable for a variety of uses and has previously been used for the storage of containers, vehicles and plant.

The site will be cleared prior to letting and has a combination of surfaces with areas of both hardcore and rough ground.