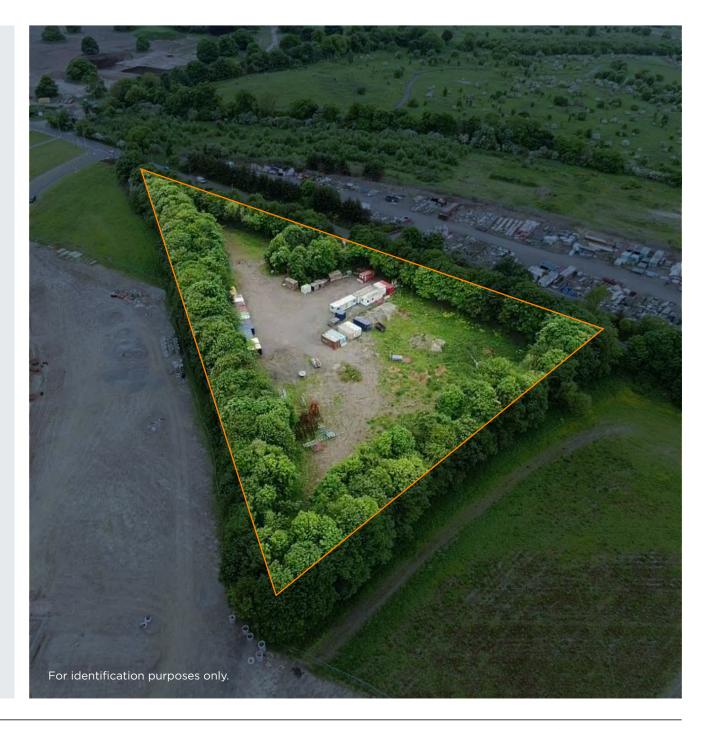

#### **DESCRIPTION**

The subjects comprise an industrial/storage site, surrounded by bunds and in part, wire fencing. The site is accessed via secure metal gates with shrubs and trees providing additional screening from the surrounding roads.

The site is suitable for a variety of uses and has previously been used for the storage of containers, vehicles and plant.

The site will be cleared prior to letting and has a combination of surfaces with areas of both hardcore and rough ground.

#### **SITE AREA**

The net usable area of the site extends to approximately 2 acres.