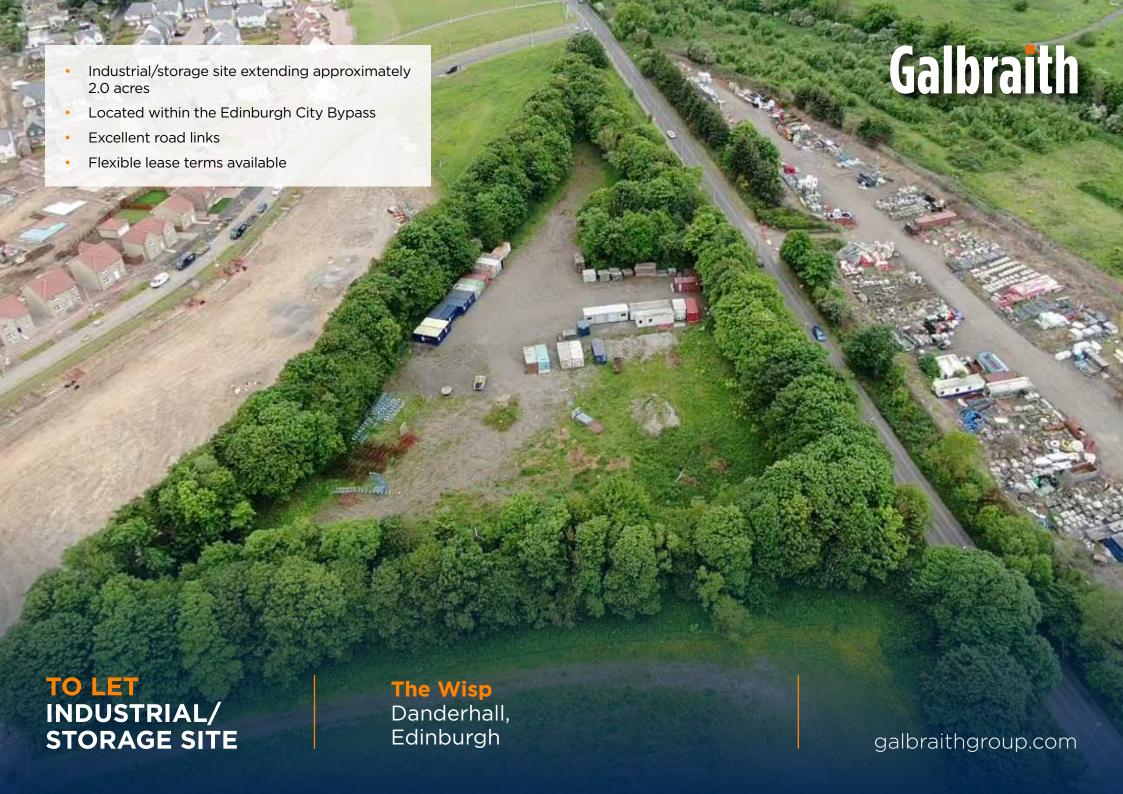

#### **DESCRIPTION**

The subjects comprise an industrial/storage site, surrounded by bunds and in part, wire fencing. The site is accessed via secure metal gates with shrubs and trees providing additional screening from the surrounding roads.

The site is suitable for a variety of uses and has previously been used for the storage of containers, vehicles and plant.

The site will be cleared prior to letting and has a combination of surfaces with areas of both hardcore and rough ground.

#### **SITE AREA**

The net usable area of the site extends to approximately 2 acres.