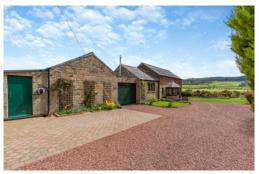

# **OUTSIDE**

At the front of the property there is significant parking and access to the integral garage with electric door. The property includes a beautiful riverside garden with a lawn and meadows. There is a courtyard area at the rear, a lawn bordered by established hedgerows, and a kitchen garden with raised beds, a greenhouse, and a summer house.