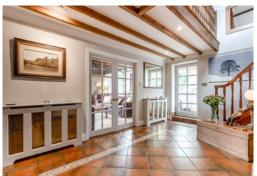

The ground floor has a welcoming reception hall with cloakroom/wc off and a comfortable reception room with a log burner and a south-facing bay window allowing plenty of

natural light. The kitchen/breakfast room has sliding glass doors opening onto the rear patio, smart fitted units and an Aga as well as space for a breakfast table. There is internal access from the kitchen to the generous adjoining stores and workshop space and a separate utility room with external access. The three double bedrooms are on the ground floor, all of which benefit from built-in storage and a study, which could be used as a fourth bedroom. There is a shower room in addition to the family bathroom.