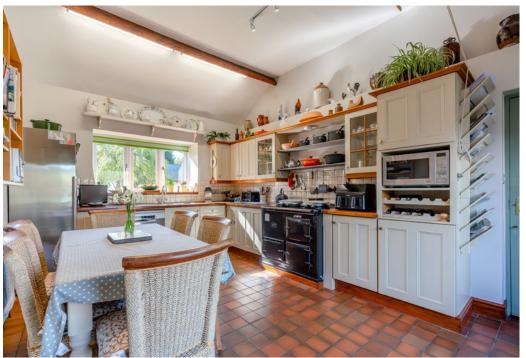

The ground floor has a welcoming reception hall with cloakroom/wc off and a comfortable reception room with a log burner and a south-facing bay window allowing plenty of

natural light. The kitchen/breakfast room has sliding glass doors opening onto the rear patio, smart fitted units and an Aga as well as space for a breakfast table. There is internal access from the kitchen to the generous adjoining stores and workshop space and a separate utility room with external access. The three double bedrooms are on the ground floor, all of which benefit from built-in storage and a study, which could be used as a fourth bedroom. There is a shower room in addition to the family bathroom.