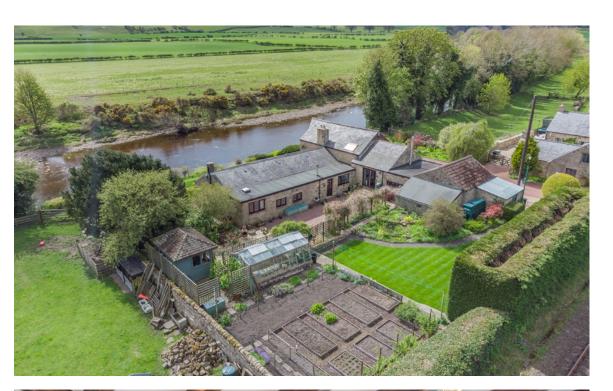

# **OUTSIDE**

At the front of the property there is significant parking and access to the integral garage with electric door. The property includes a beautiful riverside garden with a lawn and meadows. There is a courtyard area at the rear, a lawn bordered by established hedgerows, and a kitchen garden with raised beds, a greenhouse, and a summer house.