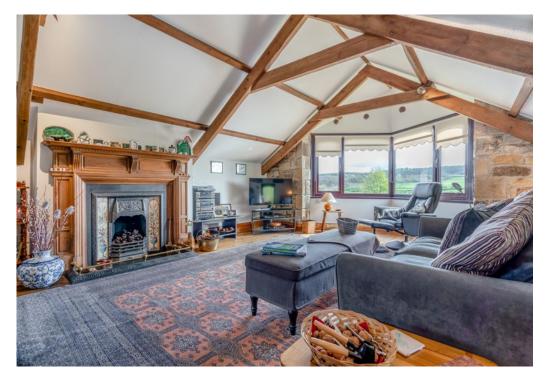

To the first floor is a light and airy 27ft sitting room and dining area with a vaulted ceiling and a bay window with stunning views overlooking the river and countryside beyond including an ornate cast-iron gas fire.