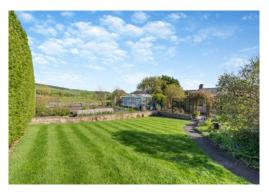

# **OUTSIDE**

At the front of the property there is significant parking and access to the integral garage with electric door. The property includes a beautiful riverside garden with a lawn and meadows. There is a courtyard area at the rear, a lawn bordered by established hedgerows, and a kitchen garden with raised beds, a greenhouse, and a summer house.