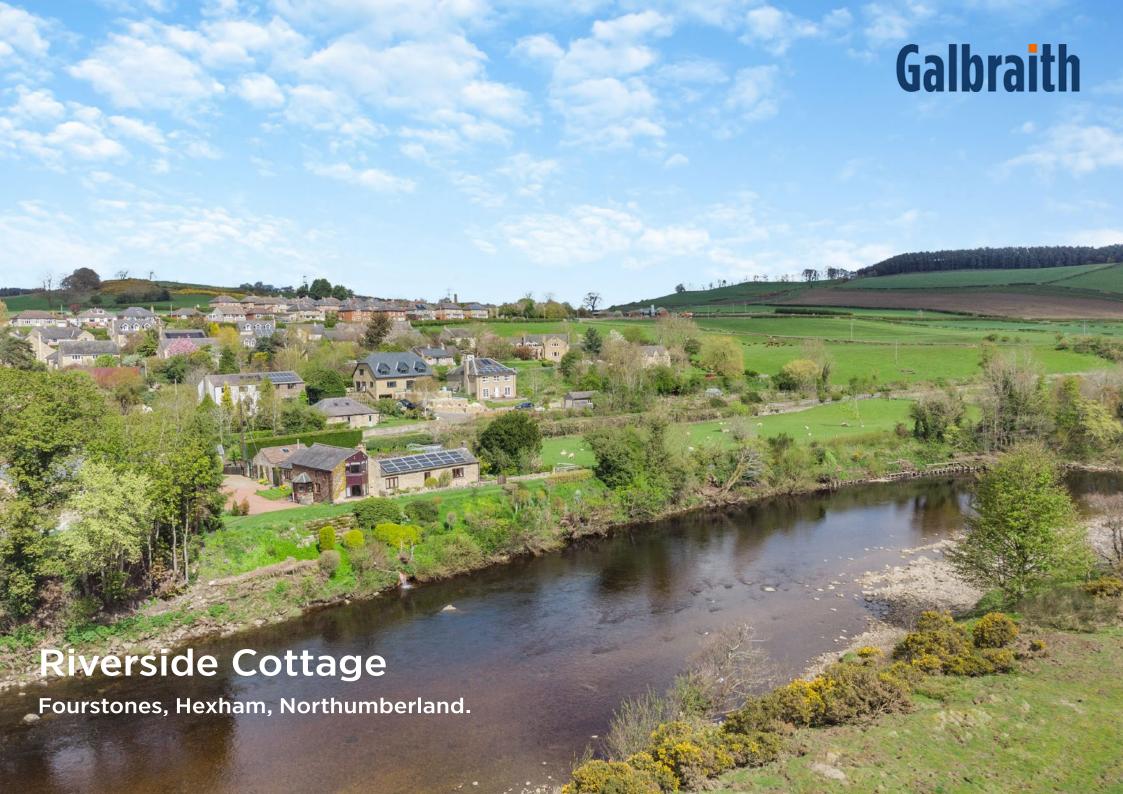

# Riverside Cottage, Fourstones, Hexham, Northumberland.

A delightful riverside property in an elevated setting with about 6 acres of grazing and salmon fishing.

Hexham 4 miles Newcastle upon Tyne 27 miles

## THE PROPERTY

Riverside Cottage is a delightful, detached home with up to four bedrooms and six acres of grounds, in a picturesque position above the River South Tyne. The property features exposed timber beams and stonework, original fireplaces and amazing views across the river to the south

#### **LOCATION**

The property is on the southern fringe of the small village of Fourstones, four miles from Hexham and alongside the River South Tyne. Hexham provides a wealth of amenities, including a wide choice of shops, independent retailers and supermarkets, as well as leisure facilities. Schooling is also available in Hexham, including secondary schools. The local area is ideal for walking, cycling and riding and many of the North Pennines' magnificent hills and landscapes are within easy reach. These include Cross Fell and the beautiful High Force waterfall. Golf is available at Hexham Golf Club and Tynedale Golf Club. The area is popular for its secluded and peaceful setting, though the A69 is just four miles away, connecting to Hexham, Carlisle and Newcastle upon Tyne. Rail services are available from Haydon Bridge and Hexham.