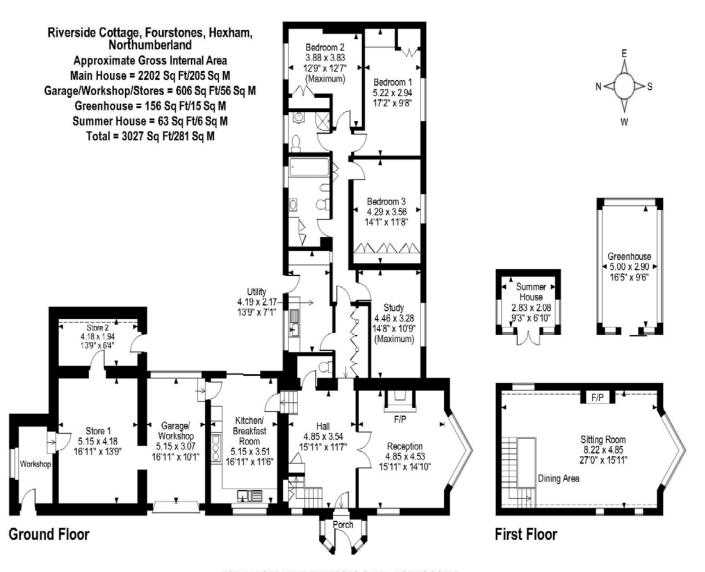

The ground floor has a welcoming reception hall with cloakroom/wc off and a comfortable reception room with a log burner and a south-facing bay window allowing plenty of

natural light. The kitchen/breakfast room has sliding glass doors opening onto the rear patio, smart fitted units and an Aga as well as space for a breakfast table. There is internal access from the kitchen to the generous adjoining stores and workshop space and a separate utility room with external access. The three double bedrooms are on the ground floor, all of which benefit from built-in storage and a study, which could be used as a fourth bedroom. There is a shower room in addition to the family bathroom.

To the first floor is a light and airy 27ft sitting room and dining area with a vaulted ceiling and a bay window with stunning views overlooking the river and countryside beyond including an ornate cast-iron gas fire.

#### FOR ILLUSTRATIVE PURPOSES ONLY - NOT TO SCALE

The position & size of doors, windows, appliances and other features are approximate only.

© ehouse. Unauthorised reproduction prohibited. Drawing ref. dig/8592780/AMA