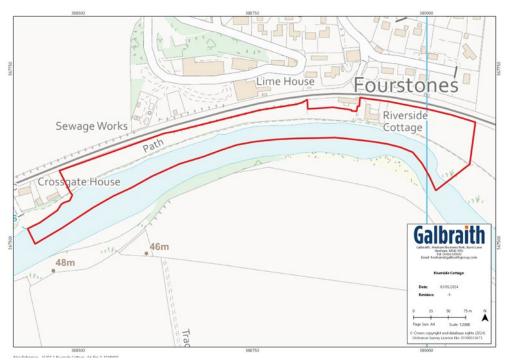

# **EXTERNAL FEATURES**

Garage/Workshop Greenhouse | Summerhouse 7kw EV Charging point Paddocks (4 acres) | 0.41 miles (0.66km) of single bank salmon fishing on the river South Tyne

#### **LOCATION**

The property is on the southern fringe of the small village of Fourstones, four miles from Hexham and alongside the River South Tyne. Hexham provides a wealth of amenities, including a wide choice of shops, independent retailers and supermarkets, as well as leisure facilities. Schooling is also available in Hexham, including secondary schools. The local area is ideal for walking, cycling and riding and many of the North Pennines' magnificent hills and landscapes are within easy reach. These include Cross Fell and the beautiful High Force waterfall. Golf is available at Hexham Golf Club and Tynedale Golf Club. The area is popular for its secluded and peaceful setting, though the A69 is just four miles away, connecting to Hexham, Carlisle and Newcastle upon Tyne. Rail services are available from Haydon Bridge and Hexham.