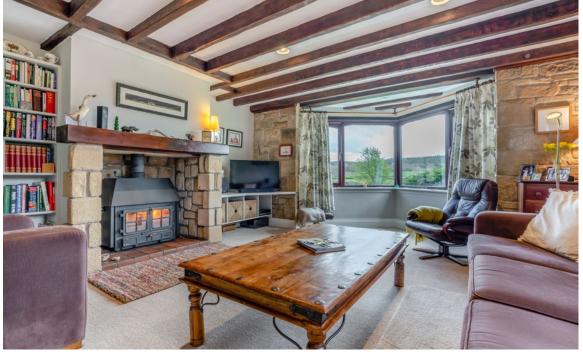

The ground floor has a welcoming reception hall with cloakroom/wc off and a comfortable reception room with a log burner and a south-facing bay window allowing plenty of

natural light. The kitchen/breakfast room has sliding glass doors opening onto the rear patio, smart fitted units and an Aga as well as space for a breakfast table. There is internal access from the kitchen to the generous adjoining stores and workshop space and a separate utility room with external access. The three double bedrooms are on the ground floor, all of which benefit from built-in storage and a study, which could be used as a fourth bedroom. There is a shower room in addition to the family bathroom.