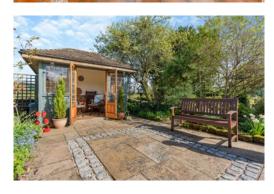

# **OUTSIDE**

At the front of the property there is significant parking and access to the integral garage with electric door. The property includes a beautiful riverside garden with a lawn and meadows. There is a courtyard area at the rear, a lawn bordered by established hedgerows, and a kitchen garden with raised beds, a greenhouse, and a summer house.