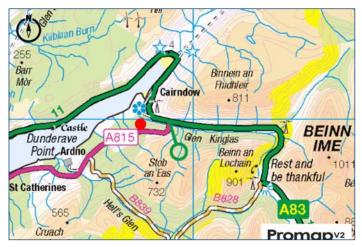

#### DESCRIPTION

The subjects enjoy a rural location with an elevated outlook over the surrounding countryside and with partial views of Loch Fyne. The plot is located approximately 1 mile south of Cairndow and is located off the A815 between Ardno and the A83 near Cairndow, a coastal hamlet which is situated to the east of the head of Loch Fyne, on the Cowal peninsula is Argyll and Bute. Loch Fyne Oyster Bar and The Tree Shop Garden Centre and Café are located approximately 2.6 miles to the north west.

#### DIRECTIONS

From the north, west and east on the A83 near Cairndow take the A 815 to Dunoon, the plot is accessed via the second right which is approximately 0.5 miles from the junction. From the south take the ferry from Gourock to Dunoon and the A815 towards Inveraray. Approximately 8 miles from Strachur take a left hand turn at the "For Sale" sign. Turn first right to the plot which is marked with a "For Sale" sign.