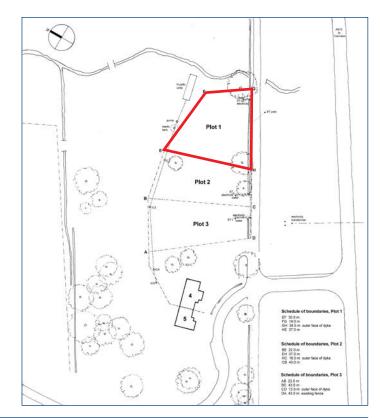

#### DESCRIPTION

The proposed development site comprises an area of greenfield land laid to grass and scrubland. The plot as identified in the site plan extends to approximately 0.18 acres.

The subjects are located in an attractive rural setting with countryside and partial loch views.

The site is bound to the north and east by established woodland, to the south by A815 and to the west by the neighbouring plot.