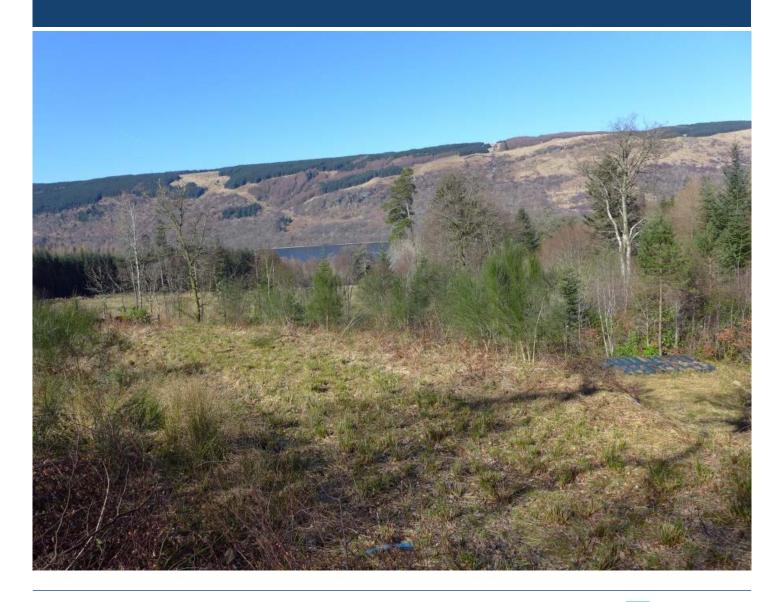

#### DESCRIPTION

The subjects enjoy a rural location with an elevated outlook over the surrounding countryside and with partial views of Loch Fyne. The plot is located approximately 1 mile south of Cairndow and is located off the A815 between Ardno and the A83 near Cairndow, a coastal hamlet which is situated to the east of the head of Loch Fyne, on the Cowal peninsula is Argyll and Bute. Loch Fyne Oyster Bar and The Tree Shop Garden Centre and Café are located approximately 2.6 miles to the north west.

#### DESCRIPTION

The proposed development site comprises an area of greenfield land laid to grass and scrubland. The plot as identified in the site plan extends to approximately 0.18 acres.

The subjects are located in an attractive rural setting with countryside and partial loch views.

The site is bound to the north and east by established woodland, to the south by A815 and to the west by the neighbouring plot.