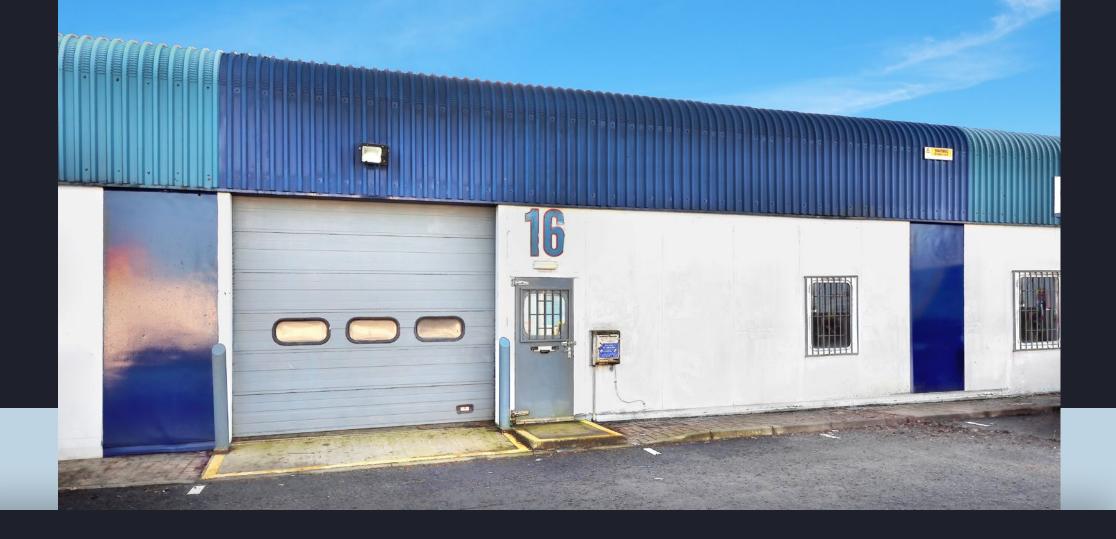

AVAILABLE TO LET INDUSTRIAL UNIT

RECENTLY REFURBISHED
THREE-PHASE POWER
LED LIGHTING

# DESCRIPTION

The estate comprises single-storey light industrial units which are arranged across five terraces, with frontage to the A92 trunk road. The units are of steel portal frame construction with profile metal clad walls. The pitched roofs are clad with corrugated metal sheeting, which incorporates roof lights. Each unit a roller shutter door to the front. There is also a parking area outside.