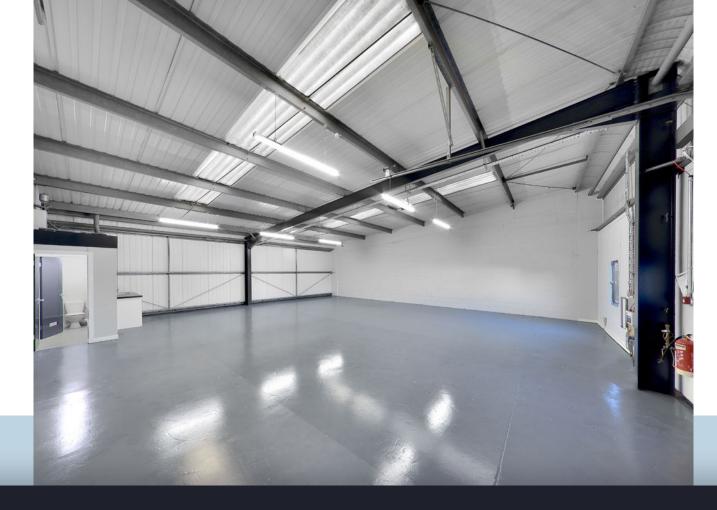

# DESCRIPTION

The estate comprises single-storey light industrial units which are arranged across five terraces, with frontage to the A92 trunk road. The units are of steel portal frame construction with profile metal clad walls. The pitched roofs are clad with corrugated metal sheeting, which incorporates roof lights. Each unit a roller shutter door to the front. There is also a parking area outside.

## ACCOMMODATION

| UNIT | PROPERTY TYPE | SIZE (SQ FT) | SIZE (SQ M) | AVAILABILITY |
|------|---------------|--------------|-------------|--------------|
| 16   | Warehouse     | 1,572        | 146         | Immediately  |