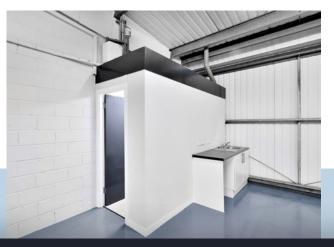

# DESCRIPTION

The estate comprises single-storey light industrial units which are arranged across five terraces, with frontage to the A92 trunk road. The units are of steel portal frame construction with profile metal clad walls. The pitched roofs are clad with corrugated metal sheeting, which incorporates roof lights. Each unit a roller shutter door to the front. There is also a parking area outside.

## ACCOMMODATION

| UNIT | PROPERTY TYPE | SIZE (SQ FT) | SIZE (SQ M) | AVAILABILITY |
|------|---------------|--------------|-------------|--------------|
| 16   | Warehouse     | 1,572        | 146         | Immediately  |