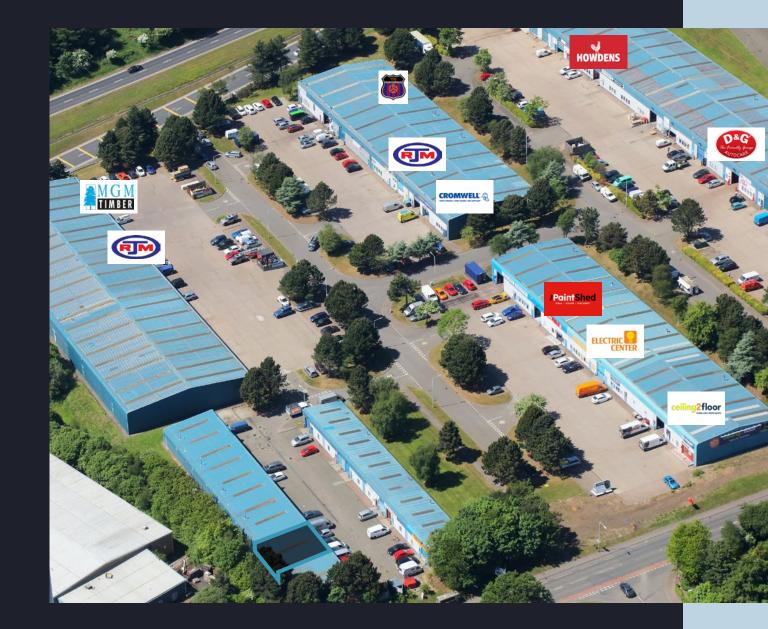

# LOCATION

**BEAUFORT DRIVE** 

Woodgate Way South is located within the well established Eastfield Industrial Estate located of the A92 off the Bankhead roundabout. The estate is home to a number of nationwide trade counter occupiers including Cromwell, Howdens, MGM Timber, Paint Shed and Screwfix.