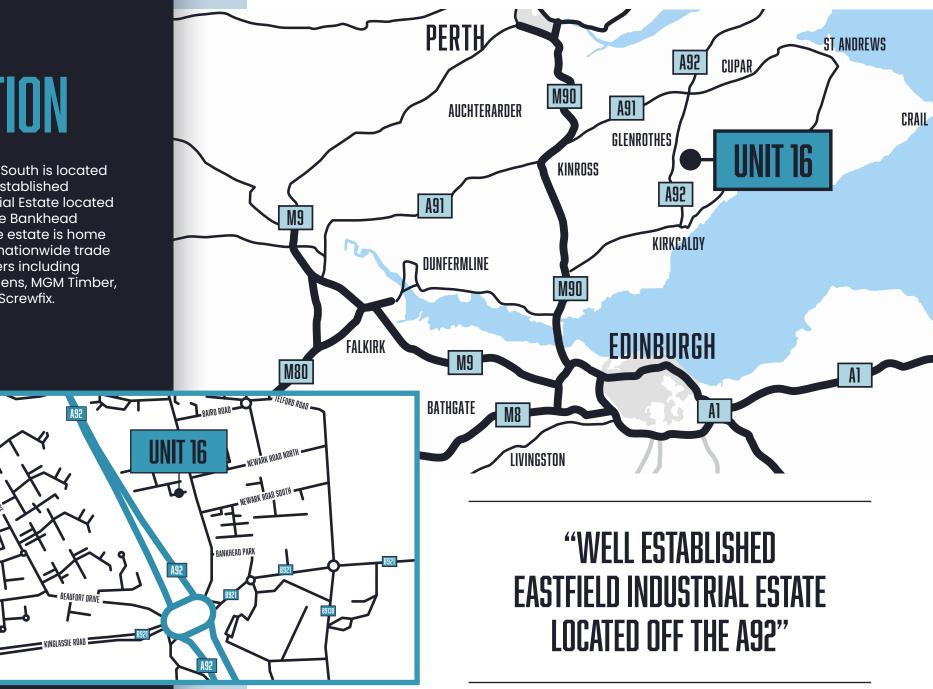

# LOCATION

**BEAUFORT DRIVE** 

Woodgate Way South is located within the well established Eastfield Industrial Estate located of the A92 off the Bankhead roundabout. The estate is home to a number of nationwide trade counter occupiers including Cromwell, Howdens, MGM Timber, Paint Shed and Screwfix.